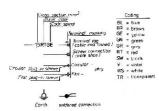

## Key to wiring diagram

## BMW R 60/7 - R 100 S

- 1 Turn indicator switch with starter button and k switch 2 Headlight a) Flasher unit b) High beam c) Low beam d) Parking light e) Light relay f) Ignition/light switch g) Contact plate with fuses 3 Main light control switch with dimmer switch, high beam flasher and horn button 4 Front right turn indicator 5 plug, 2-pole 1 Turn indicator switch with starter button and kill

- Fold right (unit indicato is plug, 2-pole
  Clutch operated switch
  Voltmeter (R 100 S only)
  Front left turn indicator
  Horn
  Horn 9 Front left turn indicator
  10 Horn
  11 Hyd operated front brake stop switch
  12 Combined Instrument

  a) Speedometer illumination
  b) Revolution counter illumination
  c) Brake fluid level telltale tred)
  d) Neutral indicator (green)
  e) Charge indicator (red)
  f) Oil pressure telltale (cranae)
  g) Turn indicator repeater (green)
  h) Headlight high beam indicator (blue)

  13 Brake pedal stoplight switch
  14 Starter relay
  15 Relay
  16 Ignition coils
  17 Spark plugs with caps
  18 Condenser
  19 Contact breaker
  20 Starter
  21 Battery

- 20 Starter 21 Battery 22 Alternator 23 Voltage regulator 24 Diode board 25 Plug, 1-pole 26 Plug, 2-pole 27 Buzzer 28 Blue, 5-pole