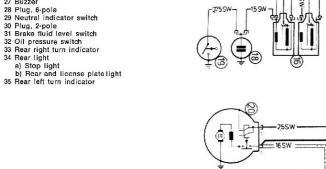

- Fold right (unit indicato is plug, 2-pole
  Clutch operated switch
  Voltmeter (R 100 S only)
  Front left turn indicator
  Horn
  Horn 9 Front left turn indicator
  10 Horn
  11 Hyd operated front brake stop switch
  12 Combined Instrument

  a) Speedometer illumination
  b) Revolution counter illumination
  c) Brake fluid level telltale tred)
  d) Neutral indicator (green)
  e) Charge indicator (red)
  f) Oil pressure telltale (cranae)
  g) Turn indicator repeater (green)
  h) Headlight high beam indicator (blue)

  13 Brake pedal stoplight switch
  14 Starter relay
  15 Relay
  16 Ignition coils
  17 Spark plugs with caps
  18 Condenser
  19 Contact breaker
  20 Starter
  21 Battery

- 20 Starter 21 Battery 22 Alternator 23 Voltage regulator 24 Diode board 25 Plug, 1-pole 26 Plug, 2-pole 27 Buzzer 28 Blue, 5-pole