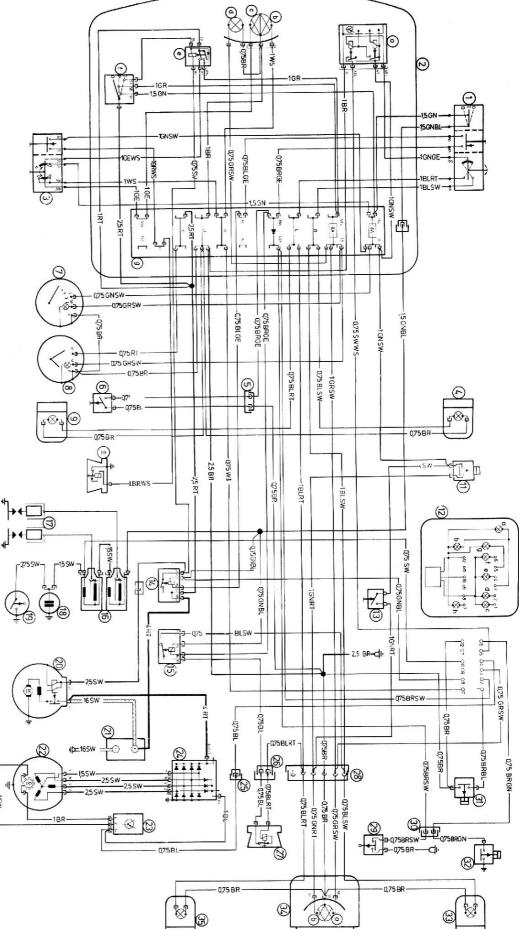

## Schematic Diagram for the 1978 Airheads

As copied from Owner's Handbook

Schem1978.htm-38D

This schematic should be copied to YOUR computer, and then expanded to the size you need. The resolution of this JPG is high enough to enable a considerable zoom/expansion, and then printing if you so desire.

## BMW R 60/7 - R 100 S

- 1 Turn indicator switch with starter button and k switch 2 Headlight a) Flasher unit b) High beam c) Low beam d) Parking light e) Light relay f) Ignition/light switch g) Contact plate with fuses 3 Main light control switch with dimmer switch, high beam flasher and horn button 4 Front right turn indicator 5 plug, 2-pole 1 Turn indicator switch with starter button and kill

- Fold right (unit indicato is plug, 2-pole
  Clutch operated switch
  Voltmeter (R 100 S only)
  Front left turn indicator
  Horn
  Horn 9 Front left turn indicator
  10 Horn
  11 Hyd operated front brake stop switch
  12 Combined Instrument

  a) Speedometer illumination
  b) Revolution counter illumination
  c) Brake fluid level telltale tred)
  d) Neutral indicator (green)
  e) Charge indicator (red)
  f) Oil pressure telltale (cranae)
  g) Turn indicator repeater (green)
  h) Headlight high beam indicator (blue)

  13 Brake pedal stoplight switch
  14 Starter relay
  15 Relay
  16 Ignition coils
  17 Spark plugs with caps
  18 Condenser
  19 Contact breaker
  20 Starter
  21 Battery

- 20 Starter 21 Battery 22 Alternator 23 Voltage regulator 24 Diode board 25 Plug, 1-pole 26 Plug, 2-pole 27 Buzzer 28 Blue, 5-pole